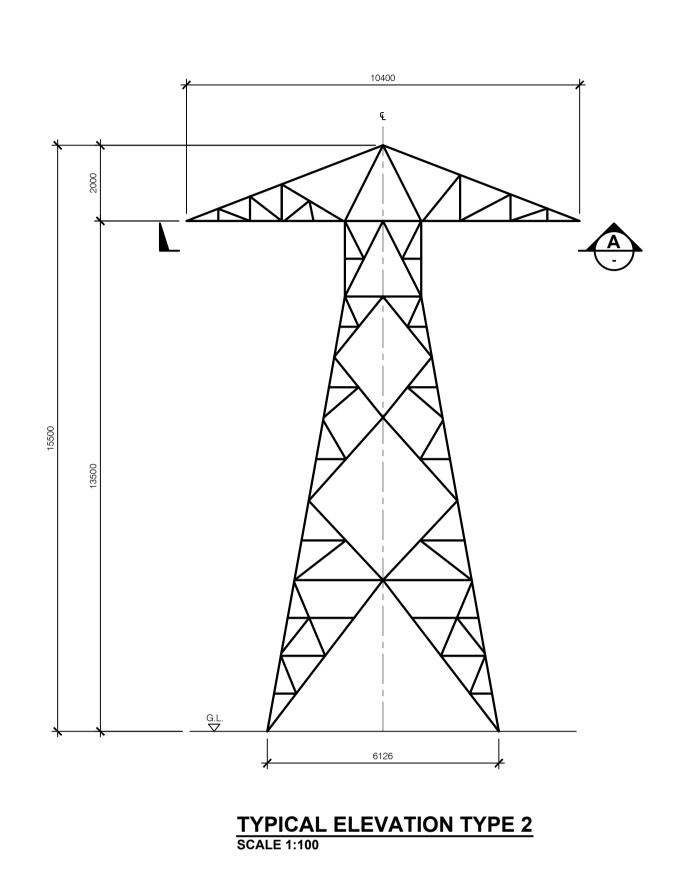

NOTES:

1. ALL DIMENSIONS IN mm.

r:\0153\_derrybrien wind farm decomm\06 mapping\arcgis\aprxs\working\planning permission decommissioning- proposed development works\ohl\qs-000280-01-d460-030-006-000.dwg