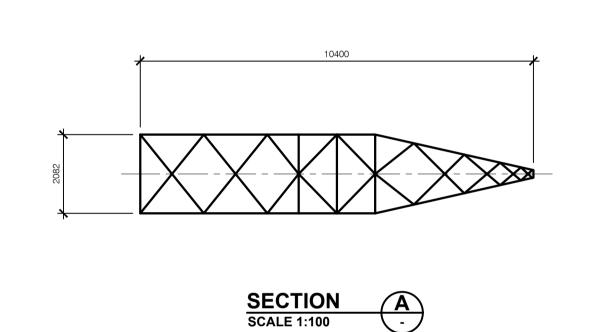

NOTES:

1. ALL DIMENSIONS IN mm.

r:\0153\_derrybrien wind farm decomm\06 mapping\arcgis\aprxs\working\planning permission decommissioning- proposed development works\ohl\qs-000280-01-d460-030-006-000.dwg