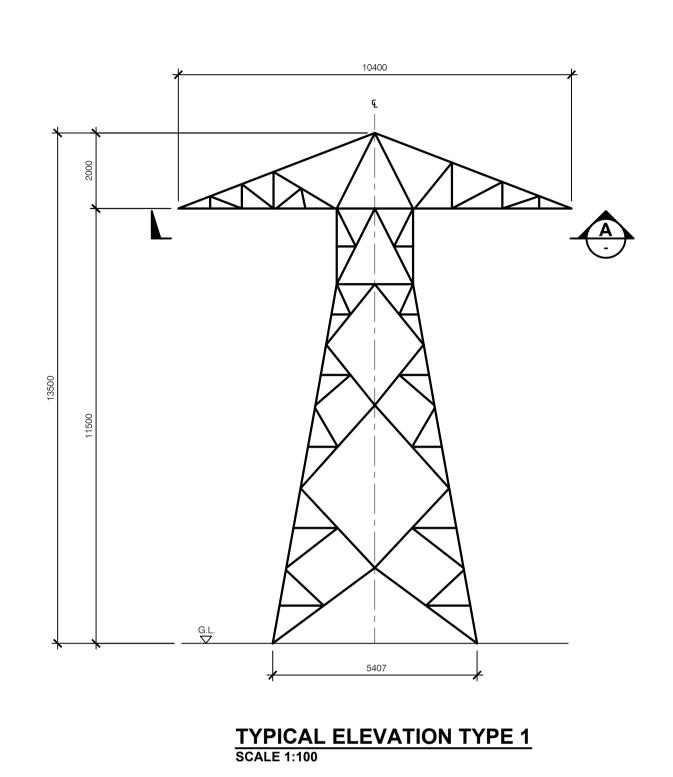

NOTES:

1. ALL DIMENSIONS IN mm.

r:\0153\_derrybrien wind farm decomm\06 mapping\arcgis\aprxs\working\planning permission decommissioning- proposed development works\ohl\qs-000280-01-d460-030-006-000.dwg